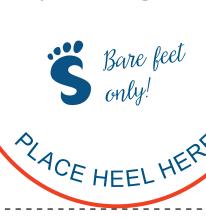

## **Helpful Tips**

- Cut along the line at the bottom of the page and place the cut edge against a wall.
- Place foot with heel against the wall and measure to the tip of the longest toe.
- Measure both feet and use the largest measurement when ordering your child's shoes.